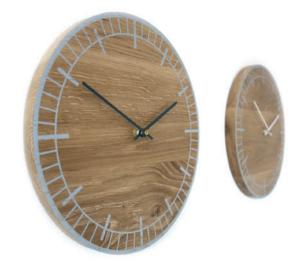

270mm 34mm 270mm

## **COLLECTION 2020** PRODUCT S2 CLOCK **SPECIFICATION BOOKLET**

| PRODUCT INFORMATION                                   | OPTIONS                | CODE    |
|-------------------------------------------------------|------------------------|---------|
| DIMENSIONS (MM)<br>W270 x H270 x D34                  | COLOURS                |         |
| WEIGHT (KG)<br>1.5 (approx)                           | Black with grey hands  | S2-BL-G |
|                                                       | Black with white hands | S2-BL-W |
| MATERIALS<br>Oak                                      | White with grey hands  | S2-WH-G |
|                                                       | White with white hands | S2-WH-W |
| NOTE<br>*Custom orders may be<br>subject to a minimum | Grey with grey hands   | S2-GR-G |
|                                                       | Grey with white hands  | S2-GR-W |