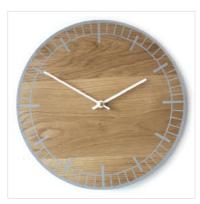

## **COLLECTION 2020** PRODUCT S2 CLOCK **SPECIFICATION BOOKLET**

| PRODUCT INFORMATION                                   | OPTIONS                | CODE    |
|-------------------------------------------------------|------------------------|---------|
| DIMENSIONS (MM)<br>W270 x H270 x D34                  | COLOURS                |         |
| WEIGHT (KG)<br>1.5 (approx)                           | Black with grey hands  | S2-BL-G |
|                                                       | Black with white hands | S2-BL-W |
| MATERIALS<br>Oak                                      | White with grey hands  | S2-WH-G |
|                                                       | White with white hands | S2-WH-W |
| NOTE<br>*Custom orders may be<br>subject to a minimum | Grey with grey hands   | S2-GR-G |
|                                                       | Grey with white hands  | S2-GR-W |

**Custom colour** 

S2-CUS

quantity order. Please contact us to discuss.