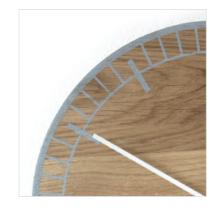

## **COLLECTION 2020** PRODUCT S2 CLOCK **SPECIFICATION BOOKLET**

| PRODUCT INFORMATION                                   | OPTIONS                | CODE    |
|-------------------------------------------------------|------------------------|---------|
| DIMENSIONS (MM)<br>W270 x H270 x D34                  | COLOURS                |         |
| WEIGHT (KG)<br>1.5 (approx)                           | Black with grey hands  | S2-BL-G |
|                                                       | Black with white hands | S2-BL-W |
| MATERIALS<br>Oak                                      | White with grey hands  | S2-WH-G |
|                                                       | White with white hands | S2-WH-W |
| NOTE<br>*Custom orders may be<br>subject to a minimum | Grey with grey hands   | S2-GR-G |
|                                                       | Grey with white hands  | S2-GR-W |