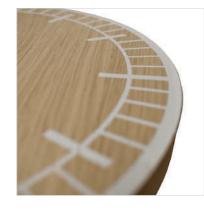

## **COLLECTION 2020** PRODUCT S2 CLOCK **SPECIFICATION BOOKLET**

| PRODUCT INFORMATION                                   | OPTIONS                | CODE    |
|-------------------------------------------------------|------------------------|---------|
| DIMENSIONS (MM)<br>W270 x H270 x D34                  | COLOURS                |         |
| WEIGHT (KG)<br>1.5 (approx)                           | Black with grey hands  | S2-BL-G |
|                                                       | Black with white hands | S2-BL-W |
| MATERIALS<br>Oak                                      | White with grey hands  | S2-WH-G |
|                                                       | White with white hands | S2-WH-W |
| NOTE<br>*Custom orders may be<br>subject to a minimum | Grey with grey hands   | S2-GR-G |
|                                                       | Grey with white hands  | S2-GR-W |