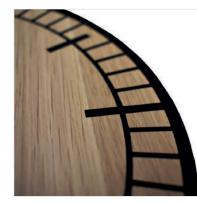

## **COLLECTION 2020** PRODUCT S2 CLOCK **SPECIFICATION BOOKLET**

| PRODUCT INFORMATION                                   | OPTIONS                | CODE    |
|-------------------------------------------------------|------------------------|---------|
| DIMENSIONS (MM)<br>W270 x H270 x D34                  | COLOURS                |         |
| WEIGHT (KG)<br>1.5 (approx)                           | Black with grey hands  | S2-BL-G |
|                                                       | Black with white hands | S2-BL-W |
| MATERIALS<br>Oak                                      | White with grey hands  | S2-WH-G |
|                                                       | White with white hands | S2-WH-W |
| NOTE<br>*Custom orders may be<br>subject to a minimum | Grey with grey hands   | S2-GR-G |
|                                                       | Grey with white hands  | S2-GR-W |