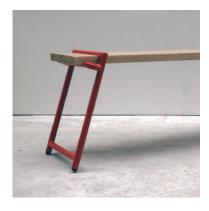

| PRODUCT INFORMATION                                                                           | OPTIONS                  | CODE      |
|-----------------------------------------------------------------------------------------------|--------------------------|-----------|
| DIMENSIONS (MM)                                                                               | COLOURS                  |           |
| W1400 x H445 x D37                                                                            | Traffic Black (RAL 9017) | AT-BE-TB  |
| WEIGHT (KG)                                                                                   | Cyambita Cyay (DAL 7024) | AT DE CC  |
| 10 (approx)                                                                                   | Graphite Grey (RAL 7024) | AT-BE-GG  |
| MATERIALS                                                                                     | Light Grey (RAL 7035)    | AT-BE-LG  |
| Steel<br>Oak                                                                                  | Traffic White (RAL 9016) | AT-BE-TW  |
| NOTE *Custom orders may be subject to a minimum quantity order. Please contact us to discuss. | Traffic Red (RAL 3020)   | AT-BE-TR  |
|                                                                                               | Raw Steel (Clear)        | AT-BE-RA  |
|                                                                                               | Custom RAL               | AT-BE-CUS |