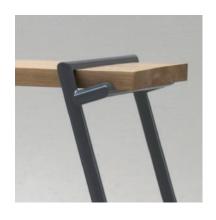

| PRODUCT INFORMATION                                                                           | OPTIONS                  | CODE      |
|-----------------------------------------------------------------------------------------------|--------------------------|-----------|
| DIMENSIONS (MM)                                                                               | COLOURS                  |           |
| W1400 x H445 x D37                                                                            | Traffic Black (RAL 9017) | AT-BE-TB  |
| WEIGHT (KG)                                                                                   | Cyambita Cyay (DAL 7024) | AT DE CC  |
| 10 (approx)                                                                                   | Graphite Grey (RAL 7024) | AT-BE-GG  |
| MATERIALS                                                                                     | Light Grey (RAL 7035)    | AT-BE-LG  |
| Steel<br>Oak                                                                                  | Traffic White (RAL 9016) | AT-BE-TW  |
| NOTE *Custom orders may be subject to a minimum quantity order. Please contact us to discuss. | Traffic Red (RAL 3020)   | AT-BE-TR  |
|                                                                                               | Raw Steel (Clear)        | AT-BE-RA  |
|                                                                                               | Custom RAL               | AT-BE-CUS |