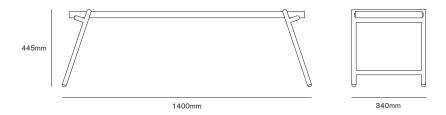

| PRODUCT INFORMATION                                                                           | OPTIONS                  | CODE      |
|-----------------------------------------------------------------------------------------------|--------------------------|-----------|
| DIMENSIONS (MM)                                                                               | COLOURS                  |           |
| W1400 x H445 x D37                                                                            | Traffic Black (RAL 9017) | AT-BE-TB  |
| WEIGHT (KG)                                                                                   | Cyambita Cyay (DAL 7024) | AT DE CC  |
| 10 (approx)                                                                                   | Graphite Grey (RAL 7024) | AT-BE-GG  |
| MATERIALS                                                                                     | Light Grey (RAL 7035)    | AT-BE-LG  |
| Steel<br>Oak                                                                                  | Traffic White (RAL 9016) | AT-BE-TW  |
| NOTE *Custom orders may be subject to a minimum quantity order. Please contact us to discuss. | Traffic Red (RAL 3020)   | AT-BE-TR  |
|                                                                                               | Raw Steel (Clear)        | AT-BE-RA  |
|                                                                                               | Custom RAL               | AT-BE-CUS |