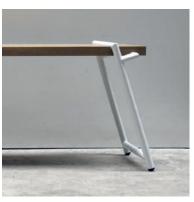

| PRODUCT INFORMATION                                                                           | OPTIONS                  | CODE      |
|-----------------------------------------------------------------------------------------------|--------------------------|-----------|
| DIMENSIONS (MM)                                                                               | COLOURS                  |           |
| W1400 x H445 x D37                                                                            | Traffic Black (RAL 9017) | AT-BE-TB  |
| WEIGHT (KG)                                                                                   | Cyambita Cyay (DAL 7024) | AT DE CC  |
| 10 (approx)                                                                                   | Graphite Grey (RAL 7024) | AT-BE-GG  |
| MATERIALS                                                                                     | Light Grey (RAL 7035)    | AT-BE-LG  |
| Steel<br>Oak                                                                                  | Traffic White (RAL 9016) | AT-BE-TW  |
| NOTE *Custom orders may be subject to a minimum quantity order. Please contact us to discuss. | Traffic Red (RAL 3020)   | AT-BE-TR  |
|                                                                                               | Raw Steel (Clear)        | AT-BE-RA  |
|                                                                                               | Custom RAL               | AT-BE-CUS |