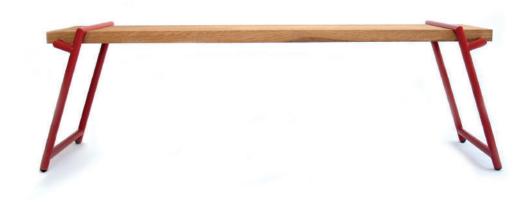

| PRODUCT INFORMATION                                                                           | OPTIONS                  | CODE      |
|-----------------------------------------------------------------------------------------------|--------------------------|-----------|
| DIMENSIONS (MM)                                                                               | COLOURS                  |           |
| W1400 x H445 x D37                                                                            | Traffic Black (RAL 9017) | AT-BE-TB  |
| WEIGHT (KG)                                                                                   | Cyambita Cyay (DAL 7024) | AT DE CC  |
| 10 (approx)                                                                                   | Graphite Grey (RAL 7024) | AT-BE-GG  |
| MATERIALS                                                                                     | Light Grey (RAL 7035)    | AT-BE-LG  |
| Steel<br>Oak                                                                                  | Traffic White (RAL 9016) | AT-BE-TW  |
| NOTE *Custom orders may be subject to a minimum quantity order. Please contact us to discuss. | Traffic Red (RAL 3020)   | AT-BE-TR  |
|                                                                                               | Raw Steel (Clear)        | AT-BE-RA  |
|                                                                                               | Custom RAL               | AT-BE-CUS |